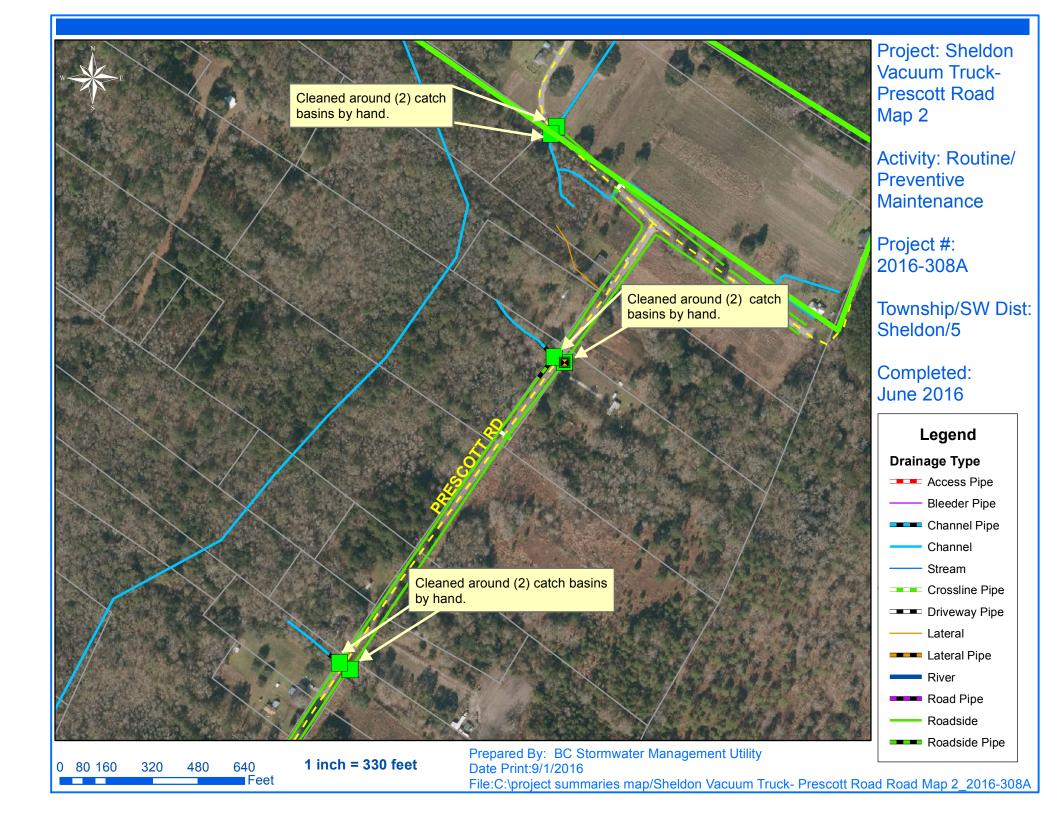

## Narrative Description of Project:

Duration: 12/15/15 - 6/7/15

Cleaned around (6) catch basins by hand. Jetted (2) crossline pipes, (3) driveway pipes and (4) access pipes.

| 2016-308A / Sheldon Vacuum Truck                     | Labor<br>Hours | Labor<br>Cost       | Equipment<br>Cost | Material<br>Cost  | Contractor<br>Cost | Indirect<br>Labor  | Total Cost          |
|------------------------------------------------------|----------------|---------------------|-------------------|-------------------|--------------------|--------------------|---------------------|
| APJT / Access pipe - jetted<br>AUDIT / Audit Project | 20.0<br>0.5    | \$457.60<br>\$11.75 | \$86.80<br>\$0.00 | \$38.27<br>\$0.00 | \$0.00<br>\$0.00   | \$297.00<br>\$6.62 | \$879.67<br>\$18.36 |
| CBCO / Catch basin - clean out                       | 8.0            | \$178.24            | \$14.16           | \$5.52            | \$0.00             | \$114.72           | \$312.64            |
| CLPJT / Crossline Pipe - Jetted                      | 4.0            | \$93.96             | \$17.36           | \$21.19           | \$0.00             | \$61.78            | \$194.29            |
| 2016-308A / Sheldon Vacuum Truck<br>Sub Total        | 32.5           | \$741.55            | \$118.32          | \$64.98           | \$0.00             | \$480.12           | \$1,404.96          |
| Grand Total                                          | 32.5           | \$741.55            | \$118.32          | \$64.98           | \$0.00             | \$480.12           | \$1,404.96          |