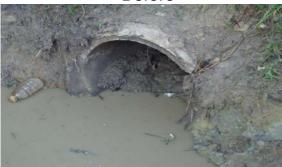

Before

**Project: Sheldon** Vacuum Truck-Paige Point Bluff

Activity: Routine/ Preventive Maintenance

Project #: 2016-308A

Township/SW Dist: Sheldon/5

Completed: June 2016

File:C:\project summaries map/Sheldon Vacuum Truck- Paige Point Bluff\_2016-308A