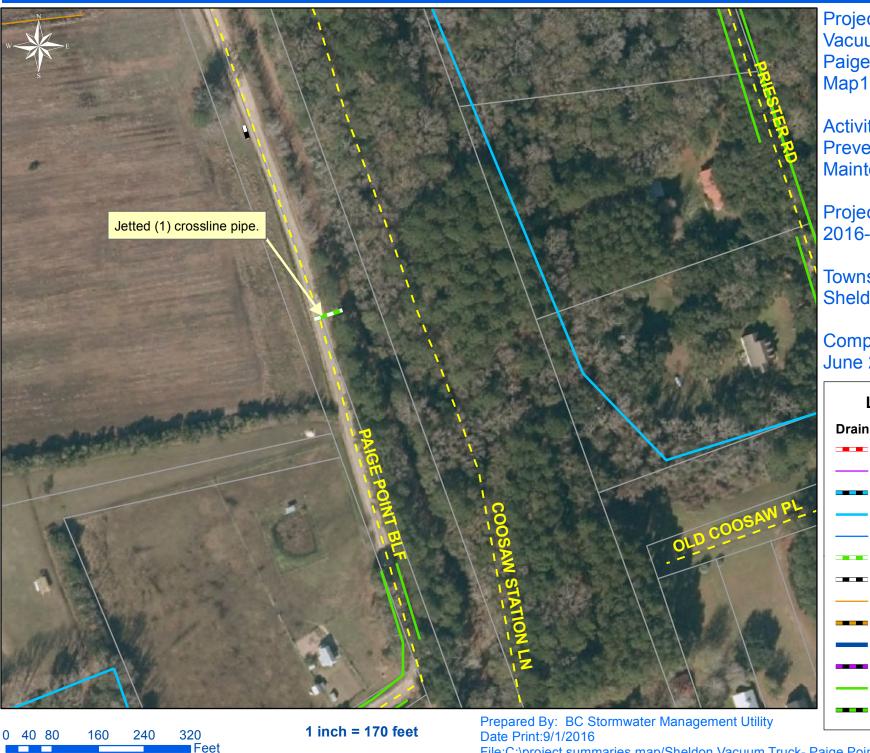

## Project Summary: Sheldon Vacuum Truck - Paige Point Bluff, George Williams Lane

and Prescott Road

Activity: Routine/Preventive Maintenance

## Narrative Description of Project:

Duration: 12/15/15 - 6/7/15

Cleaned around (6) catch basins by hand. Jetted (2) crossline pipes, (3) driveway pipes and (4) access pipes.

| 2016-308A / Sheldon Vacuum Truck                     | Labor<br>Hours | Labor<br>Cost       | Equipment<br>Cost | Material<br>Cost  | Contractor<br>Cost | Indirect<br>Labor  | Total Cost          |
|------------------------------------------------------|----------------|---------------------|-------------------|-------------------|--------------------|--------------------|---------------------|
| APJT / Access pipe - jetted<br>AUDIT / Audit Project | 20.0<br>0.5    | \$457.60<br>\$11.75 | \$86.80<br>\$0.00 | \$38.27<br>\$0.00 | \$0.00<br>\$0.00   | \$297.00<br>\$6.62 | \$879.67<br>\$18.36 |
| CBCO / Catch basin - clean out                       | 8.0            | \$178.24            | \$14.16           | \$5.52            | \$0.00             | \$114.72           | \$312.64            |
| CLPJT / Crossline Pipe - Jetted                      | 4.0            | \$93.96             | \$17.36           | \$21.19           | \$0.00             | \$61.78            | \$194.29            |
| 2016-308A / Sheldon Vacuum Truck<br>Sub Total        | 32.5           | \$741.55            | \$118.32          | \$64.98           | \$0.00             | \$480.12           | \$1,404.96          |
| Grand Total                                          | 32.5           | \$741.55            | \$118.32          | \$64.98           | \$0.00             | \$480.12           | \$1,404.96          |

Before

**Project: Sheldon** Vacuum Truck-Paige Point Bluff

Activity: Routine/ Preventive Maintenance

Project #: 2016-308A

Township/SW Dist: Sheldon/5

Completed: June 2016

File:C:\project summaries map/Sheldon Vacuum Truck- Paige Point Bluff\_2016-308A