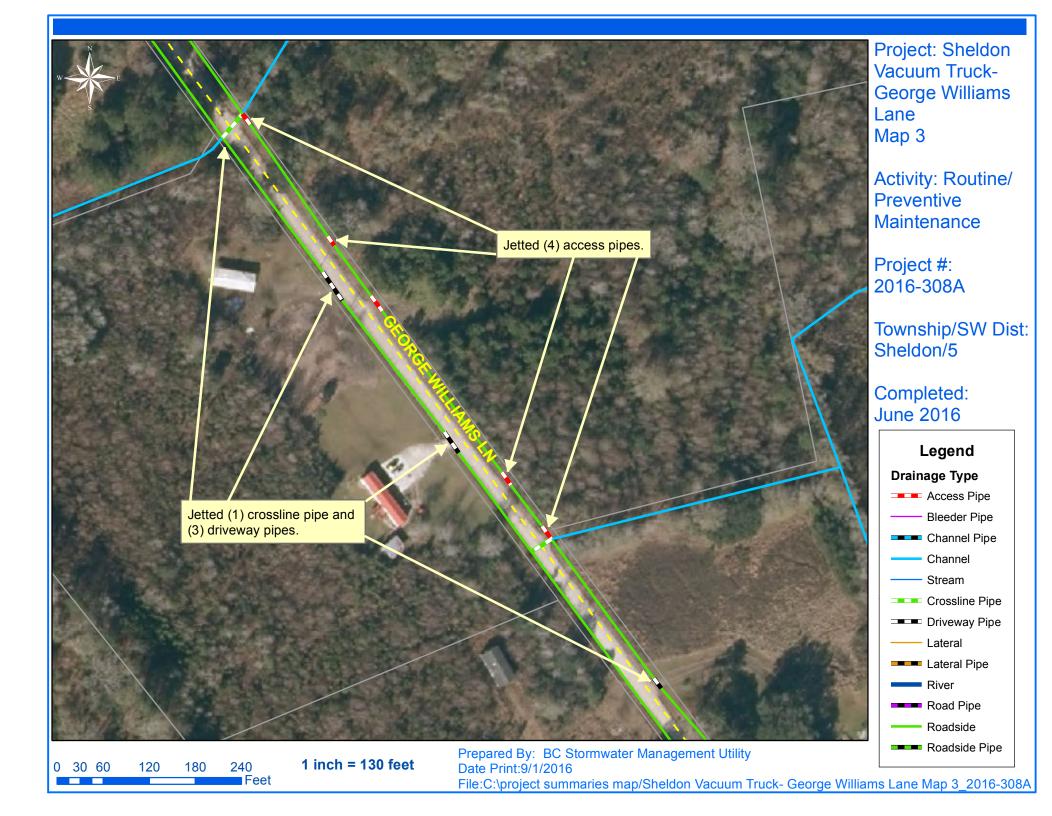

## Narrative Description of Project:

Duration: 12/15/15 - 6/7/15

Cleaned around (6) catch basins by hand. Jetted (2) crossline pipes, (3) driveway pipes and (4) access pipes.

| 2016-308A / Sheldon Vacuum Truck                     | Labor<br>Hours | Labor<br>Cost       | Equipment<br>Cost | Material<br>Cost  | Contractor<br>Cost | Indirect<br>Labor  | Total Cost          |
|------------------------------------------------------|----------------|---------------------|-------------------|-------------------|--------------------|--------------------|---------------------|
| APJT / Access pipe - jetted<br>AUDIT / Audit Project | 20.0<br>0.5    | \$457.60<br>\$11.75 | \$86.80<br>\$0.00 | \$38.27<br>\$0.00 | \$0.00<br>\$0.00   | \$297.00<br>\$6.62 | \$879.67<br>\$18.36 |
| CBCO / Catch basin - clean out                       | 8.0            | \$178.24            | \$14.16           | \$5.52            | \$0.00             | \$114.72           | \$312.64            |
| CLPJT / Crossline Pipe - Jetted                      | 4.0            | \$93.96             | \$17.36           | \$21.19           | \$0.00             | \$61.78            | \$194.29            |
| 2016-308A / Sheldon Vacuum Truck<br>Sub Total        | 32.5           | \$741.55            | \$118.32          | \$64.98           | \$0.00             | \$480.12           | \$1,404.96          |
| Grand Total                                          | 32.5           | \$741.55            | \$118.32          | \$64.98           | \$0.00             | \$480.12           | \$1,404.96          |