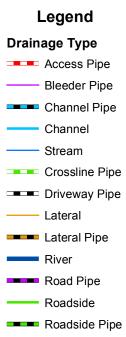

## Narrative Description of Project:

Duration: 12/15/15 - 6/7/15

Cleaned around (6) catch basins by hand. Jetted (2) crossline pipes, (3) driveway pipes and (4) access pipes.

| 2016-308A / Sheldon Vacuum Truck                     | Labor<br>Hours | Labor<br>Cost       | Equipment<br>Cost | Material<br>Cost  | Contractor<br>Cost | Indirect<br>Labor  | Total Cost          |
|------------------------------------------------------|----------------|---------------------|-------------------|-------------------|--------------------|--------------------|---------------------|
| APJT / Access pipe - jetted<br>AUDIT / Audit Project | 20.0<br>0.5    | \$457.60<br>\$11.75 | \$86.80<br>\$0.00 | \$38.27<br>\$0.00 | \$0.00<br>\$0.00   | \$297.00<br>\$6.62 | \$879.67<br>\$18.36 |
| CBCO / Catch basin - clean out                       | 8.0            | \$178.24            | \$14.16           | \$5.52            | \$0.00             | \$114.72           | \$312.64            |
| CLPJT / Crossline Pipe - Jetted                      | 4.0            | \$93.96             | \$17.36           | \$21.19           | \$0.00             | \$61.78            | \$194.29            |
| 2016-308A / Sheldon Vacuum Truck<br>Sub Total        | 32.5           | \$741.55            | \$118.32          | \$64.98           | \$0.00             | \$480.12           | \$1,404.96          |
| Grand Total                                          | 32.5           | \$741.55            | \$118.32          | \$64.98           | \$0.00             | \$480.12           | \$1,404.96          |