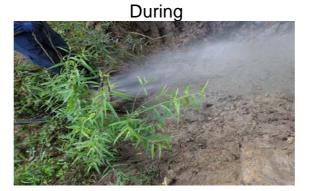

## Narrative Description of Project:

Duration: 12/15/15 - 6/7/15

Cleaned around (6) catch basins by hand. Jetted (2) crossline pipes, (3) driveway pipes and (4) access pipes.

| 2016-308A / Sheldon Vacuum Truck                     | Labor<br>Hours | Labor<br>Cost       | Equipment<br>Cost | Material<br>Cost  | Contractor<br>Cost | Indirect<br>Labor  | Total Cost          |
|------------------------------------------------------|----------------|---------------------|-------------------|-------------------|--------------------|--------------------|---------------------|
| APJT / Access pipe - jetted<br>AUDIT / Audit Project | 20.0<br>0.5    | \$457.60<br>\$11.75 | \$86.80<br>\$0.00 | \$38.27<br>\$0.00 | \$0.00<br>\$0.00   | \$297.00<br>\$6.62 | \$879.67<br>\$18.36 |
| CBCO / Catch basin - clean out                       | 8.0            | \$178.24            | \$14.16           | \$5.52            | \$0.00             | \$114.72           | \$312.64            |
| CLPJT / Crossline Pipe - Jetted                      | 4.0            | \$93.96             | \$17.36           | \$21.19           | \$0.00             | \$61.78            | \$194.29            |
| 2016-308A / Sheldon Vacuum Truck<br>Sub Total        | 32.5           | \$741.55            | \$118.32          | \$64.98           | \$0.00             | \$480.12           | \$1,404.96          |
| Grand Total                                          | 32.5           | \$741.55            | \$118.32          | \$64.98           | \$0.00             | \$480.12           | \$1,404.96          |